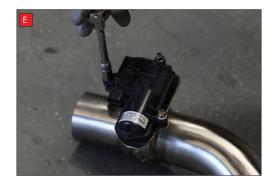

B) Lift up the motor. You will now be able to see the torsion spring (This must stay on the electronic valve motor to work with Scorpion Exhaust).

- D) Now fit the O.E electronic valve motor ensuring the spring seats correctly to the lugs of the valve.
- E) Using the 3 O.E nuts secure in place.