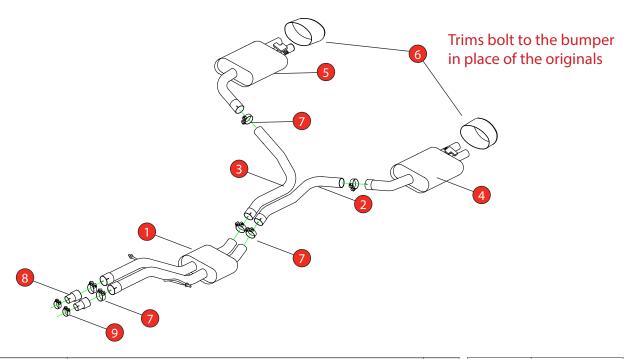

Estimated Fitting Time: 2 Hours

| NO.    | PART NO.   | DESCRIPTION                              | QTY |  |  |
|--------|------------|------------------------------------------|-----|--|--|
| 1      | 798AU      | Resonated Centre Section                 | 1   |  |  |
| 2      | 863AU      | L/H Rear Link Pipe                       | 1   |  |  |
| 3      | 864AU      | R/H Rear Link Pipe                       | 1   |  |  |
| 4      | 865AU      | L/H Rear Silencer                        | 1   |  |  |
| 5      | 866AU      | R/H Rear Silencer                        | 1   |  |  |
| 6      | Z023.10168 | Carbon Fibre Ascari RS Trims (Pair)      | 1   |  |  |
| Fit Ki | Fit Kit    |                                          |     |  |  |
| 7      | Z016.10063 | 72mm H/D Clamp                           | 4   |  |  |
| 8      | AD40       | Adator (USE TO FIT TO O.E SYSTEM)        | 2   |  |  |
| 9      | Z016.10001 | 59-63mm Clamp (USE TO FIT TO O.E SYSTEM) | 2   |  |  |