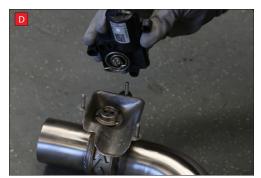

B) Lift up the motor. You will now be able to see the torsion spring (This must stay on the electronic valve motor to work with Scorpion Exhaust).

- D) Now fit the O.E electronic valve motor ensuring the spring seats correctly to the lugs of the valve.
- E) Using the 3 O.E nuts secure in place.