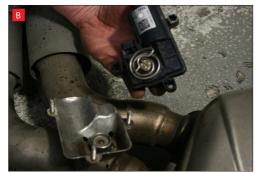

B) Lift up the motor. You will now be able to see the torsion spring (This must stay on the electronic valve motor to work with Scorpion Exhaust).

- D) Now fit the O.E electronic valve motor ensuring the spring seats correctly to the lugs of the valve.
- E) Using the 3 O.E nuts secure in place.