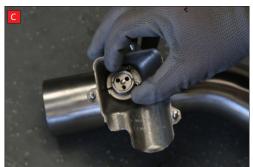

B) Lift up the motor. You will now be able to see the torsion spring (This must stay on the electronic valve motor to work with Scorpion Exhaust).

- D) Now fit the O.E electronic valve motor ensuring the spring seats correctly to the lugs of the valve.
- E) Using the 3 O.E nuts secure in place.