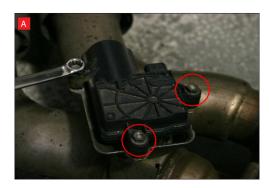

A) After you have removed O.E exhaust you will need to swap the valve motors to the Scorpion exhaust. Remove the 3 nuts (keep safe as you will need them to bolt the electronic valve motor to Scorpion Exhaust).